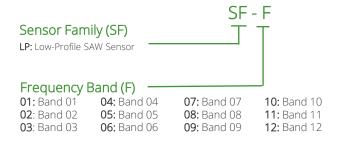

## **Model numbers**

Not all model combinations are stocked. Please contact sales before ordering.

When commissioning a system, care must be taken not to duplicate same sensor frequency bands within a given asset. IntelliSAW recommends selecting sensors based on their groupings for optimal performance. Please contact sales for more details.

| SENSOR<br>GROUPING |
|--------------------|
| 01, 03, 05         |
| 02, 04, 06         |
| 07, 09, 11         |
| 08, 10, 12         |