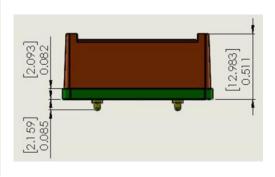

#### **Pysical**

| Cover Material                       | Polyphenylene Sulfide (PPS)   |
|--------------------------------------|-------------------------------|
| International Protection (IEC 60529) | IP 30                         |
| Cover Dielectric Strength            | 18 kV                         |
| Dimensions                           | 29.7 W × 33.7 L × 13.1 H (mm) |