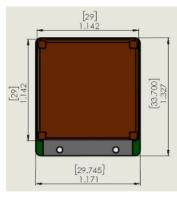

#### **Pysical**

| Cover Material                       | Polyphenylene Sulfide (PPS)   |
|--------------------------------------|-------------------------------|
| International Protection (IEC 60529) | IP 30                         |
| Cover Dielectric Strength            | 18 kV                         |
| Dimensions                           | 29.7 W × 33.7 L × 13.1 H (mm) |