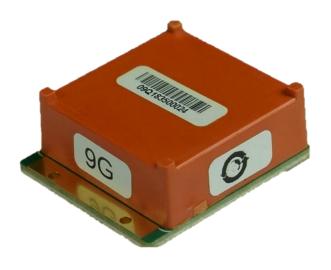

# Low-Profile Temperature Sensors

The IntelliSAW temperature sensors are the ideal method for real-time, continuous monitoring of low and medium voltage critical asset hot-spots such as bus bars, breaker arms, breaker contacts, and cables.

Surface acoustic wave (SAW) technology enables a 100% wireless, passive (no power required) continuous temperature monitoring sensor. The SAW sensors were specifically designed for electrical power assets with basic insulation levels (BIL) up to 185kV.

#### **Features**

- 100% passive. No power source required
- Designed and type tested for low and medium voltage applications
- Small, simple to fit existing asset structures
- Low-profile design ideal for breaker arm installation
- 20+ year operational life expectancy